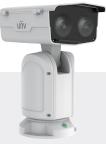

## IPC7622EL-X55UG 55X 1000m Laser Positioning System

- Built-in gradienter to ensure the horizontal position during installation
- Equipped with automatic wipers

Technical Support: globalsupport@uniview.com

### Visible

- Up to 1920×1080 resolution
- 55x optical zoom for positioning system
- 38x optical zoom for PTZ dome