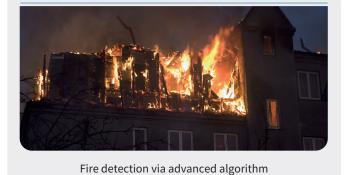

Therma PTZ series cameras enable operators to monitor a wide range of areas for perimeter detection and fire prevention, such as gas stations, chemical plants, construction sites, airports, power stations, etc.