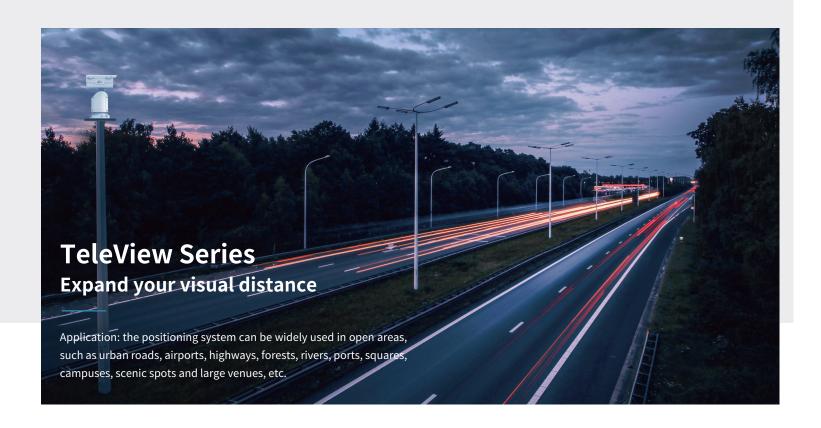

## IPC7622ER-X44U 44X 300m IR Positioning System

- Professional mechanical design, high precision positioning
- Adopt gyroscope for image stabilization especially at tele side
- Powerful optical defog function

## IPC7622EL-X55UG 55X 1000m Laser Positioning System

- Built-in gradienter to ensure the horizontal position during installation
- Equipped with automatic wipers

Technical Support: globalsupport@uniview.com