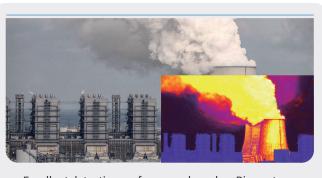

Therma PTZ series cameras enable operators to monitor a wide range of areas for perimeter detection and fire prevention, such as gas stations, chemical plants, construction sites, airports, power stations, etc.