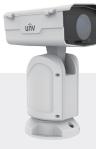

## IPC7622ER-X44U 44X 300m IR Positioning System

- Professional mechanical design, high precision positioning
- Adopt gyroscope for image stabilization especially at tele side
- Powerful optical defog function