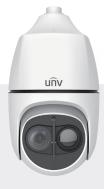

Therma PTZ series cameras enable operators to monitor a wide range of areas for perimeter detection and fire prevention, such as gas stations, chemical plants, construction sites, airports, power stations, etc.

TIC6831ER-F50-4X38 **Thermal PTZ Speed Dome Camera** 

### **Thermal**

- Up to 384×288 resolution
- Adopt Vanadium Oxide Uncooled Focal Plane Arrays
- NETD is less than 50 mK
- 75mm fixed lens for positioning system, 50mm fixed lens for PTZ dome

### Visible

- Up to 1920×1080 resolution
- 55x optical zoom for positioning system
- 38x optical zoom for PTZ dome